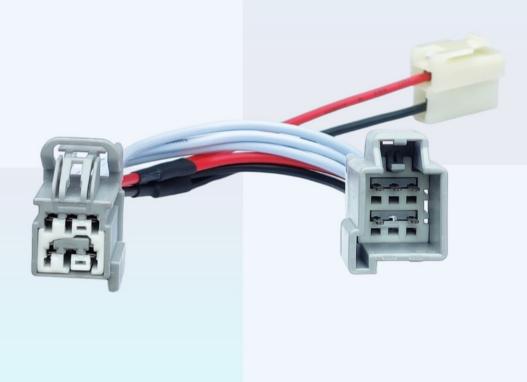

#### 12V Center Console Power Adaptor For Ford

SKU: SPECIFICATIONS: NGRPA01

• 100% Brand New

• Connector Type: 5 pin

• The Y-Adaptor comes with 10cm of wire connected to a 250 series connector, ready for you to connect as needed.

#### SUITABLE VEHICLES:

Ford NextGen Everest Ford NextGen Ranger